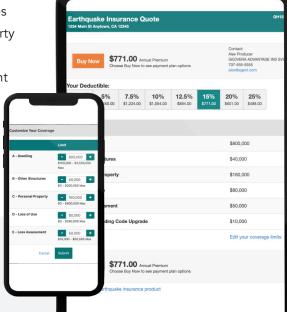

#### Split Limit Policy

The earthquake dwelling limit will match the Coverage A dwelling limit on your client's homeowners or standard dwelling fire policy. You can increase the limit if needed to cover additional needs such as demand surge. You can edit coverages within program limits to provide your client with the flexibility they need.

- A Dwelling up to \$3.5M
- B Other Structures
- C Personal Property
- D Loss of Use
- E Loss Assessment
- F Limited
   Building Code
   Upgrade

Rated "A" (Excellent)

#### **Deductibles**

2.5% / 5% / 7.5% / 10% / 12% / 15% / 20% / 25%