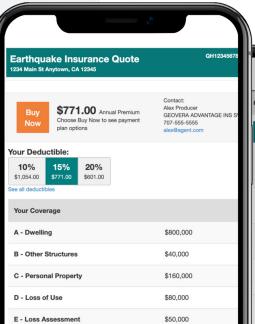

#### Split Limit Policy

The earthquake dwelling limit will match the Coverage A dwelling limit on your client's homeowners or standard dwelling fire policy. You can increase the limit if needed to cover additional needs such as demand surge. You can edit coverages within program limits to provide your client with the flexibility they need.

- A Dwelling up to \$3.5M
- B Other Structures
- C Personal Property
- D Loss of Use
- E Loss Assessment
- F Limited
   Building Code
   Upgrade

Rated "A" (Excellent)

#### **Dwelling Coverage**

Coverage A \$100,000 to \$3,500,000

#### **Deductibles**

2.5% / 5% / 7.5% / 10% / 12% / 15% / 20% / 25%