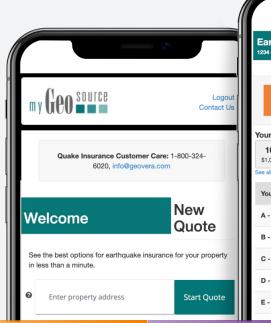

Flexibility

Most affordable Rates

Available to GeoVera Elite Agents only.

QuakeInsurance.com/ELITE

LOGIN AT MYGEOSOURCE.COM TO QUOTE, BIND, PAY AND MANAGE.

#### Split Limit Policy

The earthquake dwelling limit will match the Coverage A dwelling limit on your client's homeowners or standard dwelling fire policy. You can increase the limit if needed to cover additional needs such as demand surge. You can edit coverages within program limits to provide your client with the flexibility they need.