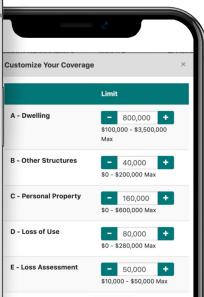

#### Split Limit Policy

The earthquake dwelling limit will match the Coverage A dwelling limit on your client's homeowners or standard dwelling fire policy. You can increase the limit if needed to cover additional needs such as demand surge. You can edit coverages within program limits to provide your client with the flexibility they need.

- A Dwelling up to \$3.5M
- B Other Structures
- C Personal Property
- D Loss of Use
- E Loss Assessment
- F Limited
   Building Code
   Upgrade

Rated "A" (Excellent)

#### **Dwelling Coverage**

Coverage A \$100,000 to \$3,500,000